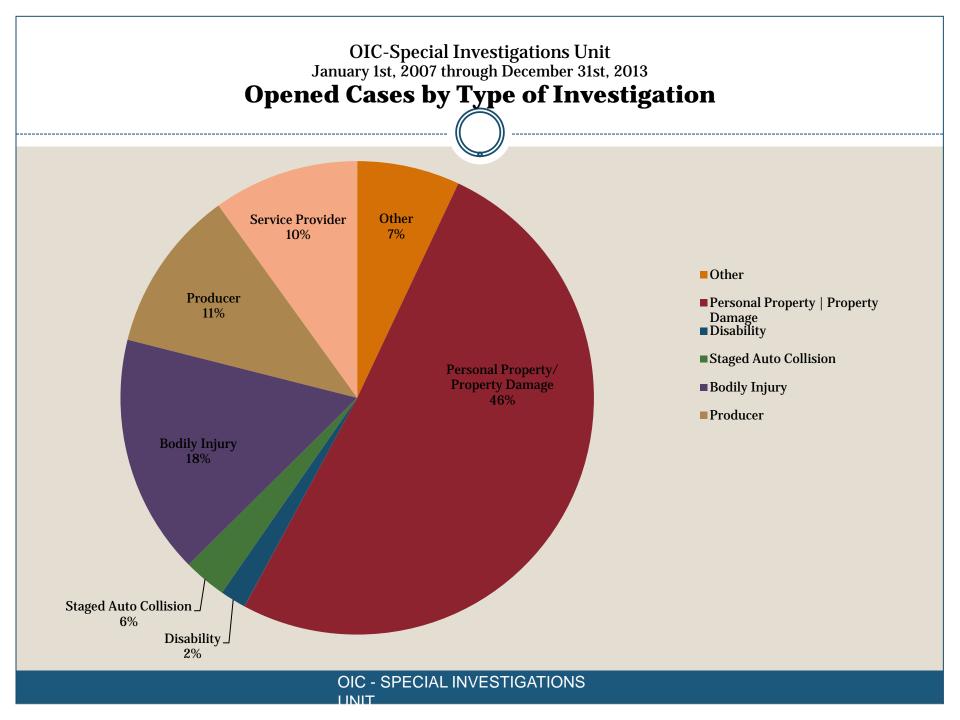

### Where our cases have been...

#### CASES OPENED BY COUNTY

-----

January 1<sup>st</sup>, 2007 through December 31<sup>st</sup>, 2013

**OIC - SPECIAL INVESTIGATIONS UNIT** 

\_\_\_\_\_