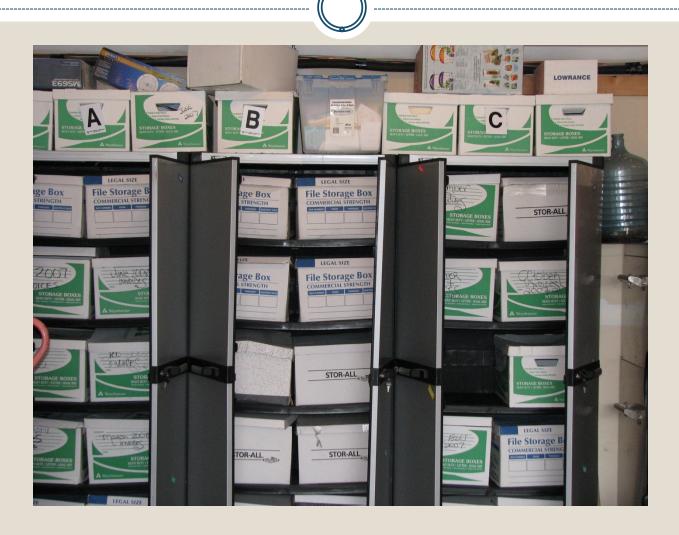

|

### When to call?

### Reasonable suspicion

- Documents or numbers don't "add up"
- Inconsistent statements



### Where our cases have been...

#### CASES OPENED BY COUNTY

-----

January 1<sup>st</sup>, 2007 through December 31<sup>st</sup>, 2013



**OIC - SPECIAL INVESTIGATIONS UNIT** 

\_\_\_\_\_

### "The Businessman" - Overview

- Real Estate
- Filed claim on behalf of mother
- Patio cover valued at \$3,000 or was it \$200,000?
- Liberty Mutual Insurance referral
- Old photos polycarbonate

# "The Businessman" - Epilogue

- Found Guilty subsequent to a Jury trial
- Sentenced to 15 days, 240 hours CS, \$7,200 fine
- No vote, no gun, DNA sample



### Part of just one case in evidence...



### **Search Warrants**



# **Search Warrants**

| 1   | Ū                     | STRICT<br>F <b>PERIOR</b> COURT OF | F THE STATE OF WASHINGTON           |
|-----|-----------------------|------------------------------------|-------------------------------------|
| 2   |                       | IN AND FOR THE                     | COUNTY OF KING                      |
| 3   |                       |                                    |                                     |
| 4   | STATE OF WASHINGTO    | DN)                                | NO: RJC034SII                       |
| 5   | Plaintiff             | )                                  | OIC Case No. 11-0008                |
| 6   | v.                    | )                                  |                                     |