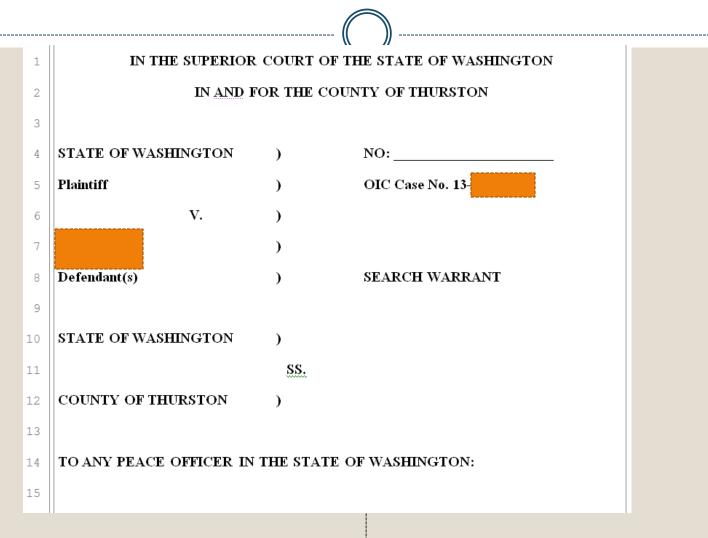

### **Search Warrants**

# **Search Warrants**

| 1   | Ū                     | STRICT<br>F <b>PERIOR</b> COURT OF | F THE STATE OF WASHINGTON           |
|-----|-----------------------|------------------------------------|-------------------------------------|
| 2   |                       | IN AND FOR THE                     | COUNTY OF KING                      |
| 3   |                       |                                    |                                     |
| 4   | STATE OF WASHINGTO    | DN)                                | NO: RJC034SII                       |
| 5   | Plaintiff             | )                                  | OIC Case No. 11-0008                |
| 6   | v.                    | )                                  |                                     |
| 7.  | Jasmine Jamrus-Kassim | )                                  | AFFIDAVIT FOR SEARCH                |
| 8   | Defendant(s)          | )                                  | WARRANT                             |
| 9   |                       |                                    | For evidence of:                    |
| 10  |                       | н                                  | Theft in the First Degree 9A.56.030 |
| .11 |                       |                                    | Criminal Conspiracy RCW 9A.28.040   |
| 12  |                       |                                    | Criminal Attempt RCW 9A.28.020      |
| 13  |                       |                                    | Money Laundering RCW 9A.83.020      |