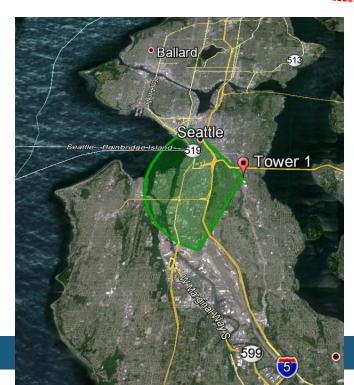

### Detective work continues behind the scenes

A Cell Phone Tracking Case:

Who was in the one-car collision?

I-5, near Exit 72, in Chehalis, WA

January 17, 2012, at 23:30hrs.

|   | CALLI | NG_NBR  | CALLED_N | BR   | DIALED_DIGITS | M_F    | R_#     | START_DA     | ATE   | END_DATE          | 1ST CELL | LAST CELL |
|---|-------|---------|----------|------|---------------|--------|---------|--------------|-------|-------------------|----------|-----------|
|   |       |         |          |      |               | Inbo   | und     | 1/17/12 22:1 | 9:23  | (1/17/12 22:20:40 | 40149    | 30149     |
|   |       |         |          |      |               |        |         |              |       |                   |          |           |
|   | Cell# |         | City     | Coun | ty La         | titude | Lo      | ongitude     | В     | TS Manufacturer   | Sector   | Azimuth   |
|   | 149   | Seattle |          | King | 47.584        | 274    | -122.29 | 9561         | LUCEN | Г                 | 1        | 10        |
|   | 149   | Seattle |          | King | 47.584        | 274    | -122.29 | 9561         | LUCEN | Г                 | 2        | 160       |
| ( | 149   | Seattle |          | King | 47.584        | 274    | -122.29 | 9561         | LUCEN | г 🤇               | 3        | 260       |