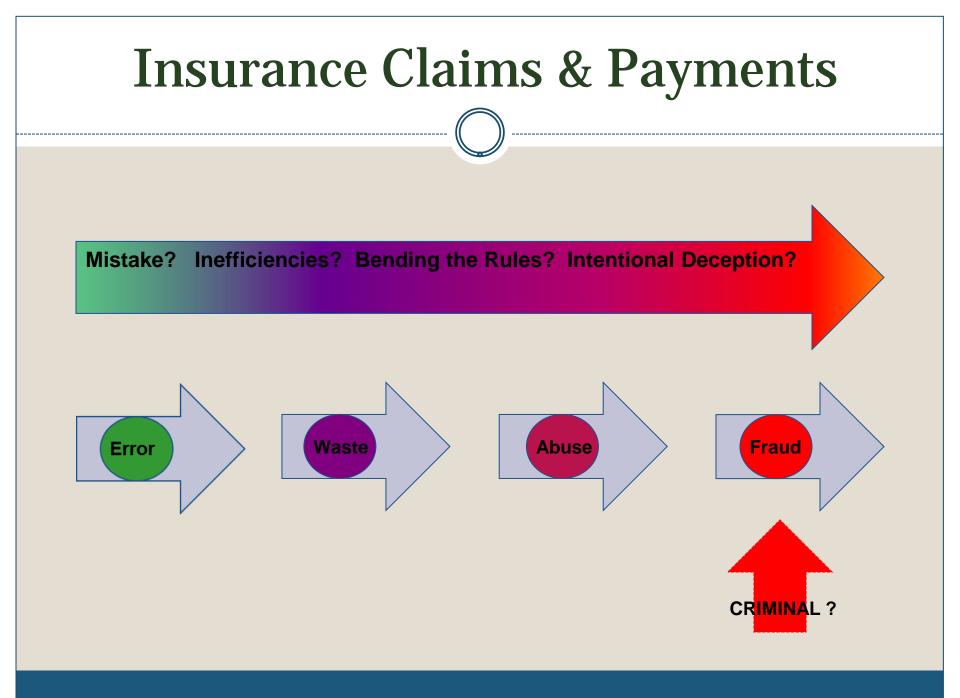

# Types of cases investigated

- Property loss
- Medical billing
- Staged collisions
- Slip & Fall
- Agent fraud (criminal)
- Arson for profit