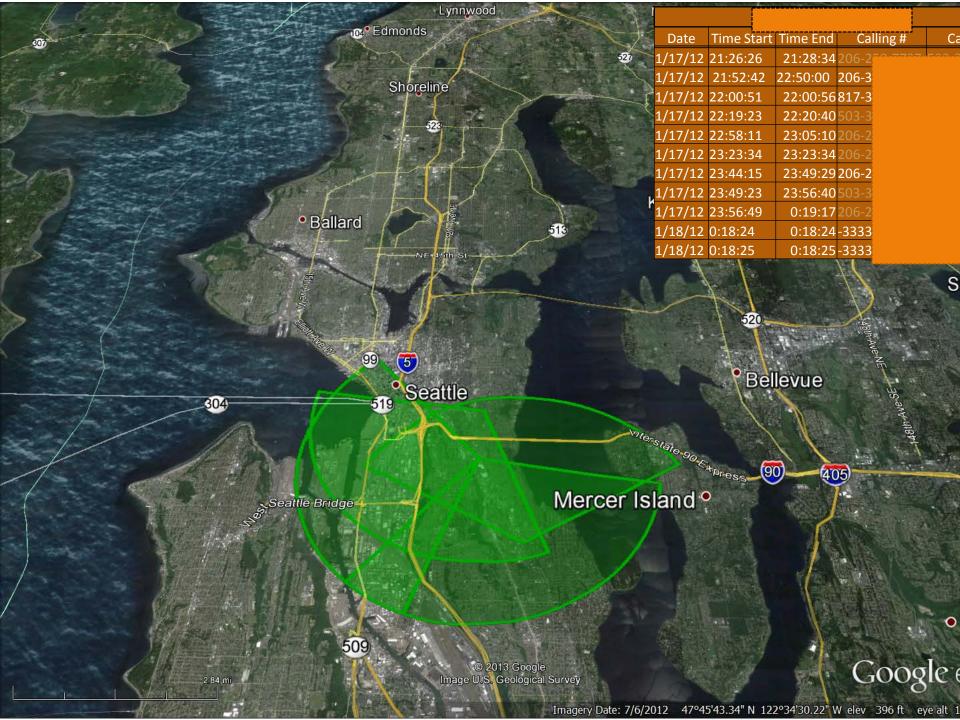

### Detective work continues behind the scenes

A Cell Phone Tracking Case:

Who was in the one-car collision?

I-5, near Exit 72, in Chehalis, WA

January 17, 2012, at 23:30hrs.

|   | CALLI | NG_NBR  | CALLED_N | BR   | DIALED_DIGITS | M_F    | R_#     | START_DA     | ATE   | END_DATE          | 1ST CELL | LAST CELL |
|---|-------|---------|----------|------|---------------|--------|---------|--------------|-------|-------------------|----------|-----------|
|   |       |         |          |      |               | Inbo   | und     | 1/17/12 22:1 | 9:23  | (1/17/12 22:20:40 | 40149    | 30149     |
|   |       |         |          |      |               |        |         |              |       |                   |          |           |
|   | Cell# |         | City     | Coun | ty La         | titude | Lo      | ongitude     | В     | TS Manufacturer   | Sector   | Azimuth   |
|   | 149   | Seattle |          | King | 47.584        | 274    | -122.29 | 9561         | LUCEN | Г                 | 1        | 10        |
|   | 149   | Seattle |          | King | 47.584        | 274    | -122.29 | 9561         | LUCEN | Г                 | 2        | 160       |
| ( | 149   | Seattle |          | King | 47.584        | 274    | -122.29 | 9561         | LUCEN | г 🤇               | 3        | 260       |

| 12)                                                                                                                                                                                                                                                                                                                                                                                                                                                                                                                                                                                                                                                                                                 | Rainier                                                                                                         |                      |         |            |            |                  |               |
|-----------------------------------------------------------------------------------------------------------------------------------------------------------------------------------------------------------------------------------------------------------------------------------------------------------------------------------------------------------------------------------------------------------------------------------------------------------------------------------------------------------------------------------------------------------------------------------------------------------------------------------------------------------------------------------------------------|-----------------------------------------------------------------------------------------------------------------|----------------------|---------|------------|------------|------------------|---------------|
|                                                                                                                                                                                                                                                                                                                                                                                                                                                                                                                                                                                                                                                                                                     |                                                                                                                 | Trainine -           | Date    | Time Start | Time End   | Calling #        |               |
|                                                                                                                                                                                                                                                                                                                                                                                                                                                                                                                                                                                                                                                                                                     | • Tenino Thurston                                                                                               |                      |         |            | 21:27:43   |                  |               |
|                                                                                                                                                                                                                                                                                                                                                                                                                                                                                                                                                                                                                                                                                                     | • Tenino Thurston                                                                                               |                      |         |            | 21:27:45   |                  |               |
|                                                                                                                                                                                                                                                                                                                                                                                                                                                                                                                                                                                                                                                                                                     |                                                                                                                 |                      |         |            | 21:57:54   |                  |               |
| lage 12 Rochester                                                                                                                                                                                                                                                                                                                                                                                                                                                                                                                                                                                                                                                                                   |                                                                                                                 |                      |         |            | 22:20:08   |                  |               |
| • Grand Mound                                                                                                                                                                                                                                                                                                                                                                                                                                                                                                                                                                                                                                                                                       |                                                                                                                 | A Carlo              |         |            | 22:31:15   |                  |               |
|                                                                                                                                                                                                                                                                                                                                                                                                                                                                                                                                                                                                                                                                                                     | • Bucoda                                                                                                        | Search & Sec         |         |            | 22:40:37   |                  |               |
|                                                                                                                                                                                                                                                                                                                                                                                                                                                                                                                                                                                                                                                                                                     |                                                                                                                 |                      |         |            | 22:57:46   |                  |               |
|                                                                                                                                                                                                                                                                                                                                                                                                                                                                                                                                                                                                                                                                                                     |                                                                                                                 | 10 1 5 Mar           |         | 22:44:00   |            | 503 <sup>.</sup> |               |
|                                                                                                                                                                                                                                                                                                                                                                                                                                                                                                                                                                                                                                                                                                     | A CONTRACTOR OF | The Part of the Part |         | 22:44:00   |            | 360              |               |
| Forde Droition                                                                                                                                                                                                                                                                                                                                                                                                                                                                                                                                                                                                                                                                                      |                                                                                                                 | When the             |         | 22:44:00   |            | 360              |               |
| Fords Prairie                                                                                                                                                                                                                                                                                                                                                                                                                                                                                                                                                                                                                                                                                       | A CONTRACTOR STATE                                                                                              | and special          |         |            |            | 206              |               |
| Solution in the second s |                                                                                                                 |                      |         |            | 23:06:34   |                  |               |
| Centralia                                                                                                                                                                                                                                                                                                                                                                                                                                                                                                                                                                                                                                                                                           | All The All                                                                                                     |                      |         |            | 23:09:59   |                  |               |
|                                                                                                                                                                                                                                                                                                                                                                                                                                                                                                                                                                                                                                                                                                     |                                                                                                                 |                      |         |            |            | 503              |               |
|                                                                                                                                                                                                                                                                                                                                                                                                                                                                                                                                                                                                                                                                                                     |                                                                                                                 | A CARL               |         |            |            | 503              |               |
|                                                                                                                                                                                                                                                                                                                                                                                                                                                                                                                                                                                                                                                                                                     | A CARLER OF THE CAR                                                                                             |                      |         |            |            | 206              |               |
| Chaballa                                                                                                                                                                                                                                                                                                                                                                                                                                                                                                                                                                                                                                                                                            |                                                                                                                 | the state            |         | 8:22:00    |            | 503              |               |
| 6 Chehalis                                                                                                                                                                                                                                                                                                                                                                                                                                                                                                                                                                                                                                                                                          |                                                                                                                 | 1 10 1 4 2           | 1/18/12 |            |            | 718 <sup>.</sup> |               |
|                                                                                                                                                                                                                                                                                                                                                                                                                                                                                                                                                                                                                                                                                                     |                                                                                                                 | A - 4                |         |            |            | 718              |               |
| A PORT AND A PORT                                                                                                                                                                                                                                                                                                                                                                                                                                                                                                                                                                                                                                                                                   | A water the second                                                                                              | * 4 7 A2             |         | 0.22.00    | 00.22.05   |                  |               |
|                                                                                                                                                                                                                                                                                                                                                                                                                                                                                                                                                                                                                                                                                                     |                                                                                                                 | The second second    |         | 10 A       | 4 14       | Loude            | Carlos        |
|                                                                                                                                                                                                                                                                                                                                                                                                                                                                                                                                                                                                                                                                                                     | E BARD                                                                                                          | During the           | LE INST | Che. The   | 5 N (      | Lewis            | - Contraction |
| Colligence                                                                                                                                                                                                                                                                                                                                                                                                                                                                                                                                                                                                                                                                                          |                                                                                                                 | All a stray          |         |            |            | m                |               |
| Collision Loca                                                                                                                                                                                                                                                                                                                                                                                                                                                                                                                                                                                                                                                                                      |                                                                                                                 | 2037/                |         |            |            | - 100 - V        | No.           |
|                                                                                                                                                                                                                                                                                                                                                                                                                                                                                                                                                                                                                                                                                                     |                                                                                                                 |                      | 2       |            | Stores - 1 |                  | 14            |