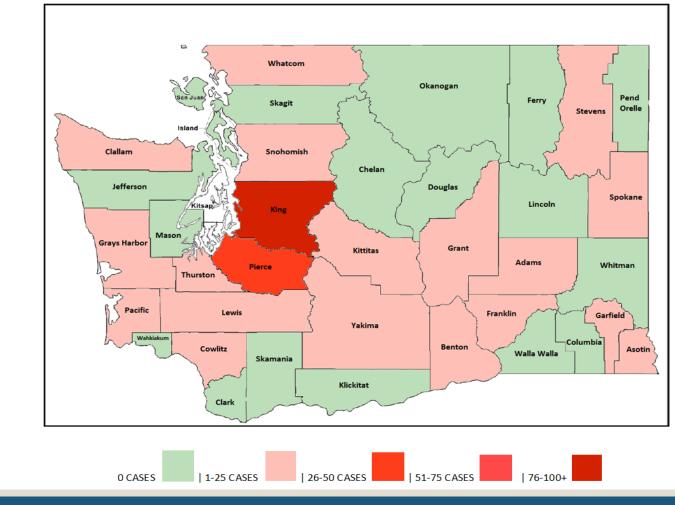

### Where our cases have been...

#### CASES OPENED BY COUNTY

-----

January 1<sup>st</sup>, 2007 through December 31<sup>st</sup>, 2013

**OIC - SPECIAL INVESTIGATIONS UNIT** 

\_\_\_\_\_